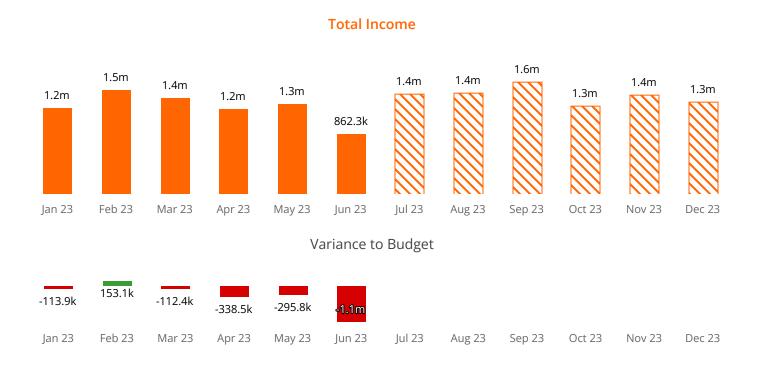

## Budget Variance Analysis

QBO DEVELOPER LLC

Jan 2023 - Jun 2023: Total Income (\$7,435,126) was 20% lower (-\$1,841,896) than the budget (\$9,277,022).

January 2023 - June 2023: Cost of Goods Sold (\$3m) was 20% lower (-\$728.1k) than the budget (\$3.7m).