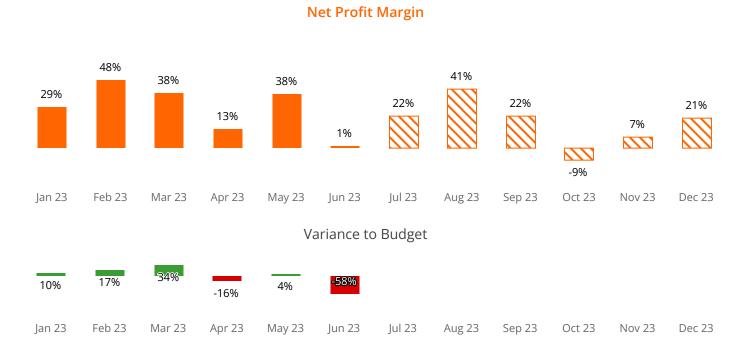

May 23

Dec 23

Jan 2023 - Jun 2023: Net Profit (\$2.2m) was 23% lower (-\$651.7k) than the budget (\$2.9m).

Jan 2023 - Jun 2023: Net Profit Margin (30%) was lower (-1%) than the budget (31%).