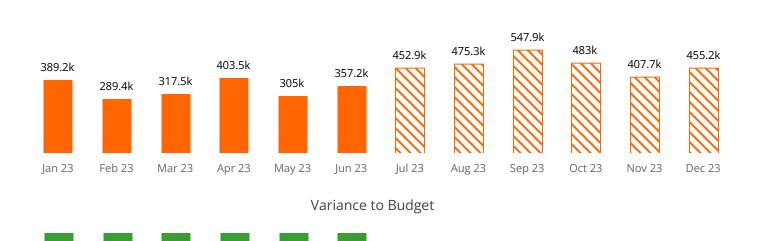

## Cost of Goods Sold

Jan 2023 - Jun 2023: Gross Profit (\$4.5m) was 20% lower (-\$1.1m) than the budget (\$5.6m).

Jan 2023 - Jun 2023: Total Expense (\$2.1m) was 19% lower (-\$487.9k) than the budget (\$2.5m).