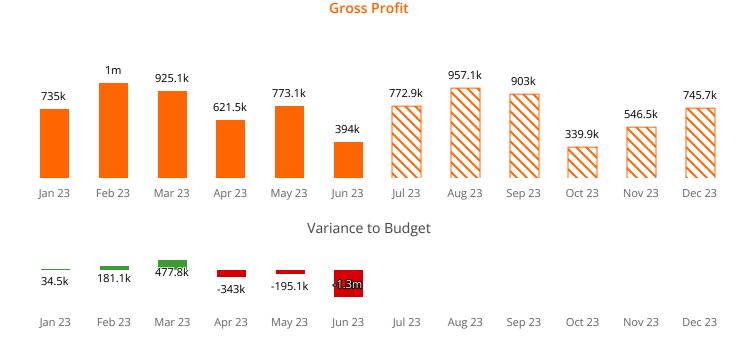

## Cost of Goods Sold

Jan 2023 - Jun 2023: Gross Profit (\$4.5m) was 20% lower (-\$1.1m) than the budget (\$5.6m).

Jan 2023 - Jun 2023: Total Expense (\$2.1m) was 19% lower (-\$487.9k) than the budget (\$2.5m).