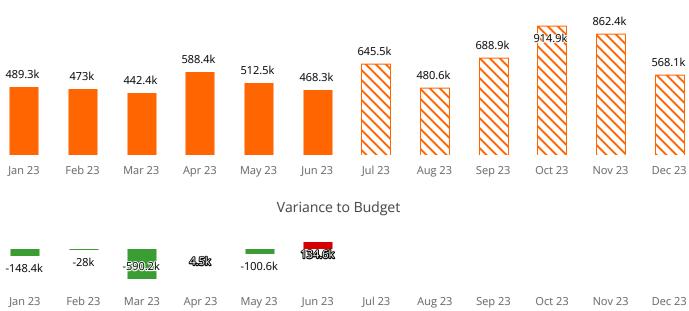

## Budget Variance Analysis

QBO DEVELOPER LLC

Jan 2023 - Jun 2023: Total Income (\$7,435,126) was 20% lower (-\$1,841,896) than the budget (\$9,277,022).

January 2023 - June 2023: Cost of Goods Sold (\$3m) was 20% lower (-\$728.1k) than the budget (\$3.7m).