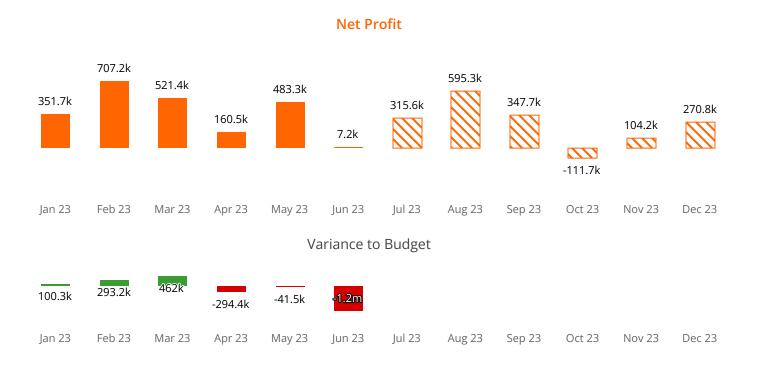

May 23

Dec 23

Jan 2023 - Jun 2023: Net Profit (\$2.2m) was 23% lower (-\$651.7k) than the budget (\$2.9m).

Jan 2023 - Jun 2023: Net Profit Margin (30%) was lower (-1%) than the budget (31%).

## Profit & Loss Statement Actuals vs Budget

|                         | Jun 23  | Jun 23<br>Budget | Variance    | Jan 23 - Jun 23 | Jan 23 - Jun 23<br>Budget | Variance  |
|-------------------------|---------|------------------|-------------|-----------------|---------------------------|-----------|
|                         |         | Monthly          |             |                 | Year to Date              |           |
| Merchant account fees   | 1,970   | 17,203           | (15,233)    | 32,400          | 95,811                    | (63,411)  |
| Printing & photocopying | 4,109   | 4,232            | (123)       | 44,519          | 45,855                    | (1,336)   |
| Software & apps         |         |                  |             | 11,407          | 11,749                    | (342)     |
| Total Office expenses   | 22,911  | 38,772           | (15,861)    | 141,820         | 208,514                   | (66,694)  |
| Payroll expenses        | 31,252  | 32,190           | (938)       | 111,094         | 114,427                   | (3,333)   |
| Payments to partners    | 136     | 140              | (4)         | 45,788          | 47,162                    | (1,374)   |
| Salaries & wages        | 22,774  | 23,457           | (683)       | 194,663         | 200,503                   | (5,840)   |
| Total Payroll expenses  | 54,162  | 55,787           | (1,625)     | 351,545         | 362,091                   | (10,546)  |
| Rent                    | 3,861   | 3,977            | (116)       | 81,256          | 83,694                    | (2,438)   |
| Equipment rental        | 5,056   | 5,208            | (152)       | 41,791          | 43,045                    | (1,254)   |
| Total Rent              | 8,917   | 9,185            | (268)       | 123,047         | 126,738                   | (3,691)   |
| Repairs & maintenance   | 27,527  | 24,862           | 2,665       | 187,407         | 149,174                   | 38,234    |
| Supplies                | 832     | 857              | (25)        | 78,858          | 81,224                    | (2,366)   |
| Supplies & materials    | 26,732  | 23,333           | 3,399       | 103,423         | 140,000                   | (36,577)  |
| Total Supplies          | 27,564  | 24,190           | 3,374       | 182,281         | 221,224                   | (38,943)  |
| Uncategorized Expense   | 26,617  | 27,416           | (799)       | 39,266          | 40,444                    | (1,178)   |
| Utilities               | 31,985  | 32,945           | (960)       | 156,364         | 188,492                   | (32,128)  |
| Internet &TV services   |         | 13,184           | (13,184)    |                 | 13,184                    | (13,184)  |
| Total Utilities         | 31,985  | 46,129           | (14,144)    | 156,364         | 201,676                   | (45,312)  |
| Total Expense           | 357,155 | 465,893          | (108,738)   | 2,061,685       | 2,549,550                 | (487,865) |
| Net Operating Income    | 36,837  | 1,197,126        | (1,160,289) | 2,399,598       | 3,025,497                 | (625,899) |
| Other Income            |         |                  |             |                 |                           |           |
| Interest earned         | 1,550   | 14,564           | (13,014)    | 90,730          | 143,469                   | (52,739)  |
| Total Other Income      | 1,550   | 14,564           | (13,014)    | 90,730          | 143,469                   | (52,739)  |
| Other Expense           |         |                  |             |                 |                           |           |
| Depreciation            |         |                  |             | 69,592          | 71,680                    | (2,088)   |
| Vehicle expenses        | 10,294  | 10,603           | (309)       | 76,613          | 78,911                    | (2,298)   |
| Vehicle gas & fuel      | 20,883  | 22,560           | (1,677)     | 112,799         | 135,362                   | (22,563)  |
| Total Vehicle expenses  | 31,177  | 33,163           | (1,986)     | 189,412         | 214,273                   | (24,861)  |
| Total Other Expense     | 31,177  | 33,163           | (1,986)     | 259,004         | 285,953                   | (26,949)  |
| Net Profit              | 7,210   | 1,178,527        | (1,171,317) | 2,231,324       | 2,883,013                 | (651,689) |